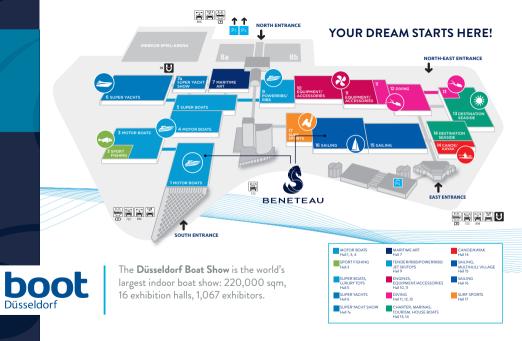

REASONS TO VISIT **boot** Düsseldorf 2024

BENETEAU

Dear Sir or Madam,

The Düsseldorf Boat Show, the largest indoor boat show in the world, is a major event to attend. From scuba diving to chartering, art painting to sailing schools, there are countless nautical activities to discover.

## A FANTASTIC BENETEAU EXHIBITION AND TWO BOOTHS DEDICATED TO SAIL & POWER:

more than 2000 sqm in total with 9 sailboats and 13 powerboats.