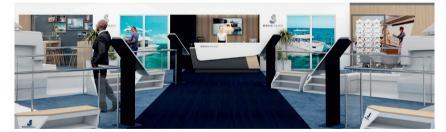

## A FANTASTIC BENETEAU EXHIBITION AND TWO BOOTHS DEDICATED TO SAIL & POWER:

more than 2000 sqm in total with 9 sailboats and 13 powerboats.